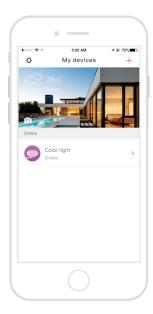

4 Turn on APP, enter "My Device" interface, click" + "icon.

5 Enter the interface "Network device", choose "Color light" and follow the prompts to connect.

Once successfully connect to the device that will immediately open intelligent life and realize long-distance control via mobile phone.