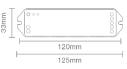

RF Frequency: 2.4GHz

Working Temp.: -30°C ~ +55°C

Dimension: L125 x W33 x H20(mm)

Packing: L127 x W35 x H24(mm)

Net Weight: 52g Gross Weight: 70g