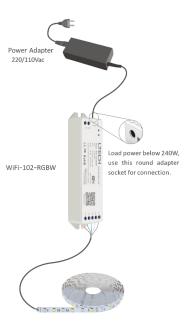

# LTECH

#### WIFI LED CONTROLLER



### **Product Features**



#### 16.7 million kinds of colors

Lights changing with the music

Limitless long-range control









### **Product Parameters**

Product Name · WiFi LFD Controller Model: WiFi-102-RGBW

Input Voltage: 12 ~ 24Vdc

Out Control: RGBW LED Lights

3A x 4CH Max 12A Current Load: (0~36...72W) x4CH Output Power:

Network Type: WiFi 2.4GHz . IEEE 802.11b/g/n

RF Frequency: 2.4GHz

Working Temp.: -30°C ~ +55°C

Dimension: L125 x W33 x H20(mm)

Packing: L127 x W35 x H24(mm)

Net Weight: 52g Gross Weight: 70g





#### **Product Structure**



### **Product Installation**



RGB/RGBW Strip

#### Attention

1.The product shall be installed and serviced by the qualified person.

2.This product is non-waterproof. Please avoid the sun and rain. When installed outdoors. please ensure it is mounted in a water proof enclosure.

3.Good heat dissipation will prolong the working life of the controller. Please ensure good ventilation.

4. Please check if the output voltage of the LED power supply used comply with the working voltage of the product.

5. Please ensure that adequate sized cable is used from the controller to the LED lights to carry the current. Please also ensure that the cable is secured tightly in the connector.

6.Ensure all wire connections and polarities are correct before applying power to avoid any damages to the LED lights.

7. If a fault occurs p