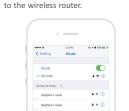

# **Operating Guidance**

Open WLAN via mobile phone, connect

2 Scan QR Code to download the APP via mobile phone.

iOS / Android

After installation, the strip flashes within 30s when powered on and then the controller is ready to the configuration status accordingly.