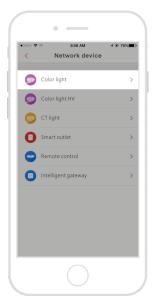

4 Turn on APP, enter "My Device" interface, click" + "icon.

5 Enter the interface "Network device", choose "Color light" and follow the prompts to connect.

Once successfully connect to the device that will immediately open intelligent life and realize long-distance control via mobile phone.