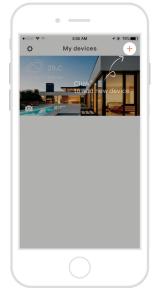

4 Turn on APP, enter "My Device" interface, click" + "icon.

5 Enter the interface "Network device", choose "Color light" and follow the prompts to connect.

Once successfully connect to the device that will immediately open intelligent life and realize long-distance control via mobile phone.