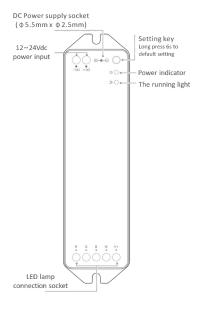

# LTECH

#### WIFI LED CONTROLLER



### **Product Features**



#### 16.7 million kinds of colors

Lights changing with the music

Limitless long-range control









### **Product Parameters**

Product Name · WiFi LFD Controller Model: WiFi-102-RGBW

Input Voltage: 12 ~ 24Vdc

Out Control: RGBW LED Lights

3A x 4CH Max 12A Current Load: (0~36...72W) x4CH Output Power:

Network Type: WiFi 2.4GHz . IEEE 802.11b/g/n

RF Frequency: 2.4GHz

Working Temp.: -30°C ~ +55°C

Dimension: L125 x W33 x H20(mm)

Packing: L127 x W35 x H24(mm)

Net Weight: 52g Gross Weight: 70g





#### **Product Structure**



### **Product Installation**



RGB/RGBW Strip

#### Attention

1.The product shall be installed and serviced by the qualified person.

2.This product is non-waterproof. Please avoid the sun and rain. When installed outdoors. please ensure it is mounted in a water proof enclosure.

3.Good heat dissipation will prolong the working life of the controller. Please ensure good ventilation.

4. Please check if the output voltage of the LED power supply used comply with the working voltage of the product.

5. Please ensure that adequate sized cable is used from the controller to the LED lights to carry the current. Please also ensure that the cable is secured tightly in the connector.

6.Ensure all wire connections and polarities are correct before applying power to avoid any damages to the LED